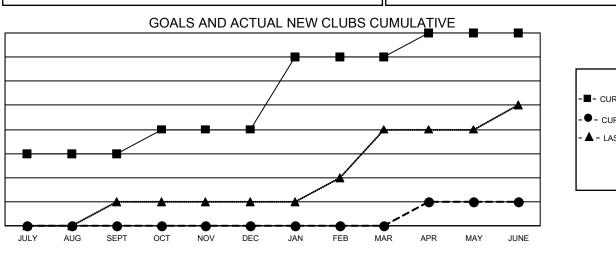

## LOCATION: FLORIDA

GMT: OPEN

GMT CA 1

| Clubs         |               |             |               | Members               |                         |                         |                                                    |  |  |
|---------------|---------------|-------------|---------------|-----------------------|-------------------------|-------------------------|----------------------------------------------------|--|--|
|               | RESULTS FOR   | R 2019-2020 |               | RESULTS FOR 2019-2020 |                         |                         |                                                    |  |  |
| QUARTER       | NEW CLUB GOAL | NEW CLUBS   | DROPPED CLUBS | QUARTER               | MBER GROWTH NET<br>GOAL | MEMBER GROWTH<br>ACTUAL | DROPPED<br>MEMBERS ACTUAI<br>(including transfers) |  |  |
| JULY/AUG/SEPT | 3             | 0           | 2             | JULY/AUG/SEPT         | 175                     | 248                     | 275                                                |  |  |
| OCT/NOV/DEC   | 1             | 0           | 3             | OCT/NOV/DEC           | 87                      | 193                     | 291                                                |  |  |
| JAN/FEB/MAR   | 3             | 0           | 3             | JAN/FEB/MAR           | 167                     | 214                     | 189                                                |  |  |
| APR/MAY/JUNE  | 1             | 1           | 2             | APR/MAY/JUNE          | 102                     | 96                      | 474                                                |  |  |

- CURRENT YEAR ACTUAL NEW CLUBS

- LAST YEAR ACTUAL NEW CLUBS

| DROPPED CLUBS: 10  |       | 145 CLUBS OF 225 ADDED 1 OR MORE | GENDER DISTRIBUTION        |                |       |
|--------------------|-------|----------------------------------|----------------------------|----------------|-------|
|                    |       | NEW MEMBERS                      | MALE                       | 2,607 (55.32%) |       |
|                    |       |                                  | FEMALE                     | 2,106 (44.68%) |       |
| DROPPED MEMBERS    |       |                                  |                            |                |       |
| DECEASED           | 91    | CLICK HERE FOR CUMULATIVE        | TOTAL FAMILY UNIT MEMBERS  |                | 1,149 |
| CLUB CANCELLED 105 |       | MEMBERSHIP DATA                  |                            |                | 592   |
| OTHER 1,033        |       |                                  | FAMILY MEMBERS PAYING HALF |                |       |
| TOTAL              | 1,229 |                                  | 5020                       |                |       |