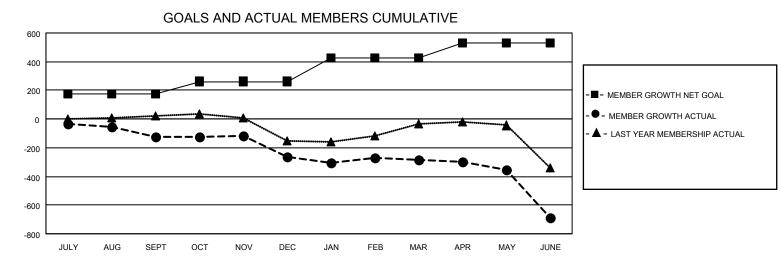

## LOCATION: FLORIDA

GMT: OPEN

GMT CA 1

| Clubs         |               |             |               | Members               |                         |                         |                                                    |  |  |
|---------------|---------------|-------------|---------------|-----------------------|-------------------------|-------------------------|----------------------------------------------------|--|--|
|               | RESULTS FOR   | R 2019-2020 |               | RESULTS FOR 2019-2020 |                         |                         |                                                    |  |  |
| QUARTER       | NEW CLUB GOAL | NEW CLUBS   | DROPPED CLUBS | QUARTER               | MBER GROWTH NET<br>GOAL | MEMBER GROWTH<br>ACTUAL | DROPPED<br>MEMBERS ACTUAI<br>(including transfers) |  |  |
| JULY/AUG/SEPT | 3             | 0           | 2             | JULY/AUG/SEPT         | 175                     | 248                     | 275                                                |  |  |
| OCT/NOV/DEC   | 1             | 0           | 3             | OCT/NOV/DEC           | 87                      | 193                     | 291                                                |  |  |
| JAN/FEB/MAR   | 3             | 0           | 3             | JAN/FEB/MAR           | 167                     | 214                     | 189                                                |  |  |
| APR/MAY/JUNE  | 1             | 1           | 2             | APR/MAY/JUNE          | 102                     | 96                      | 474                                                |  |  |

- CURRENT YEAR ACTUAL NEW CLUBS

- LAST YEAR ACTUAL NEW CLUBS

| DROPPED CLUBS: 10  |       | 145 CLUBS OF 225 ADDED 1 OR MORE | GENDER DISTRIBUTION        |                |       |
|--------------------|-------|----------------------------------|----------------------------|----------------|-------|
|                    |       | NEW MEMBERS                      | MALE                       | 2,607 (55.32%) |       |
|                    |       |                                  | FEMALE                     | 2,106 (44.68%) |       |
| DROPPED MEMBERS    |       |                                  |                            |                |       |
| DECEASED           | 91    | CLICK HERE FOR CUMULATIVE        | TOTAL FAMILY UNIT MEMBERS  |                | 1,149 |
| CLUB CANCELLED 105 |       | MEMBERSHIP DATA                  |                            |                | 592   |
| OTHER 1,033        |       |                                  | FAMILY MEMBERS PAYING HALF |                |       |
| TOTAL              | 1,229 |                                  | 5020                       |                |       |